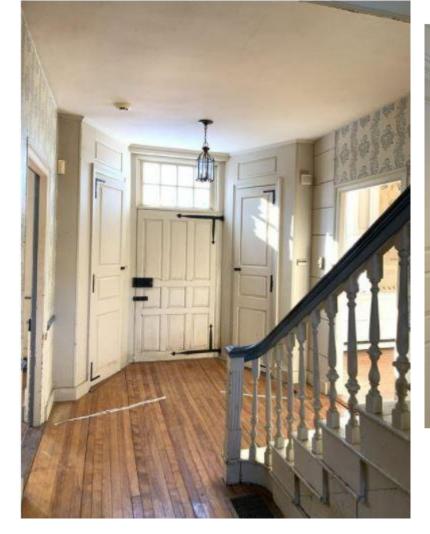

## Looking toward Front Door

Downstairs dining room off the kitchen.

On the left as you enter the front door.