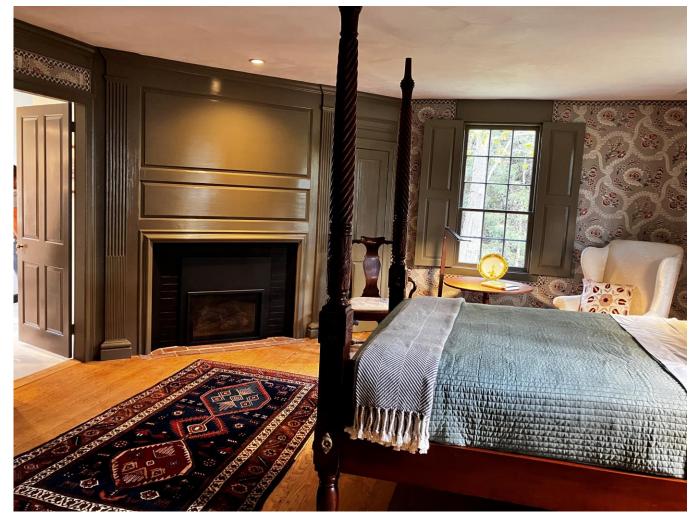

Backing up to this wall, is the sitting room at the back of the house

Upstairs sitting room (back of house).

--/-

Across the hall is a full bathroom which has access from bedroom, adjacent

··· ·· ··

Upstairs bedroom (front of house) with attached bathroom