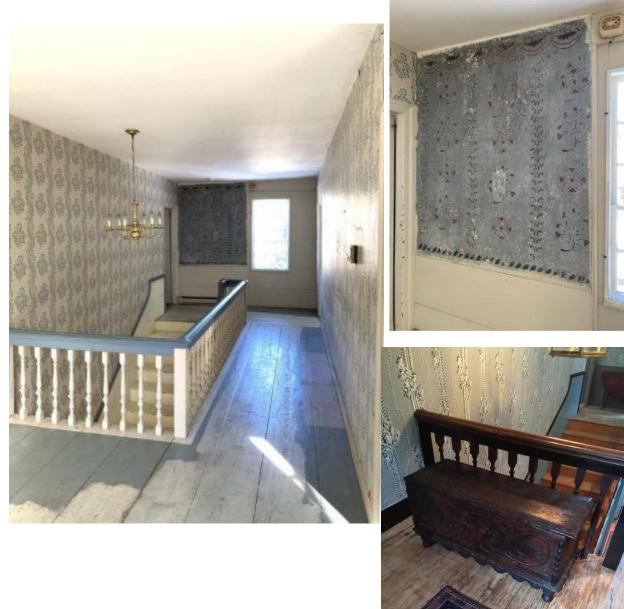

## Looking toward Back Door

Upstairs Looking from back to front of house 

Upstairs looking from front to back of house. Detail of old stenciling on wall (now gone)

Upstairs Bedroom, front of house. Walk in closets on each side of the fireplace (front of house).