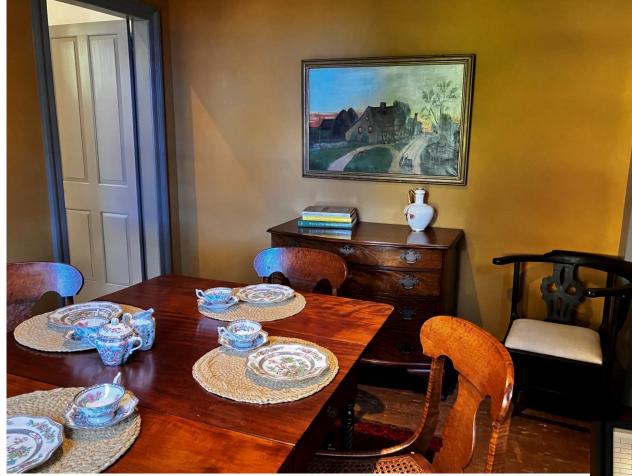

## Looking toward Front Door

Downstairs dining room off the kitchen.

On the left as you enter the front door.

## Kitchen, back of house. Room to Right as you enter back door

Downstairs dining room across from kitchen, with bathroom.

Room to left as you enter the back door.

Downstairs Parlor: Room to right as you enter the front door