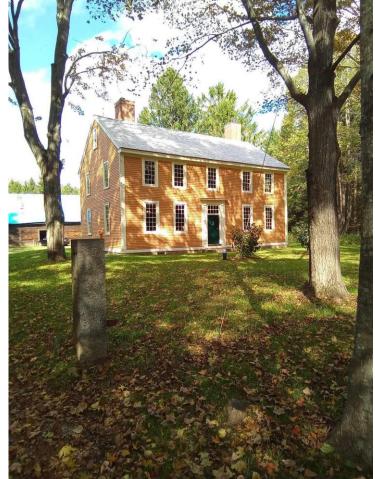

# **Frost Garrisons**

23 Garrison Drive

Eliot, ME



### 2552 Square Feet; single family home; 3 beds, 2 baths







## Looking toward Front Door





Downstairs dining room off the kitchen.

On the left as you enter the front door.











## Kitchen, back of house. Room to Right as you enter back door





Downstairs dining room across from kitchen, with bathroom.

Room to left as you enter the back door.













Downstairs Parlor: Room to right as you enter the front door













## Looking toward Back Door



Upstairs Looking from back to front of house 



Upstairs looking from front to back of house. Detail of old stenciling on wall (now gone)





Upstairs Bedroom, front of house. Walk in closets on each side of the fireplace (front of house).

Backing up to this wall, is the sitting room at the back of the house







Upstairs sitting room (back of house).

--/-

Across the ha