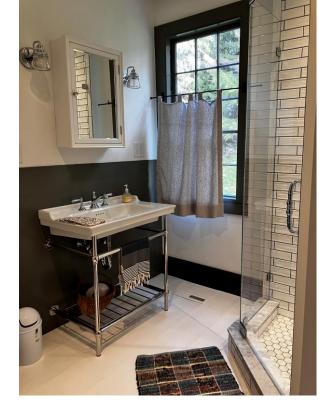

## Kitchen, back of house. Room to Right as you enter back door

Downstairs dining room across from kitchen, with bathroom.

Room to left as you enter the back door.

Downstairs Parlor: Room to right as you enter the front door