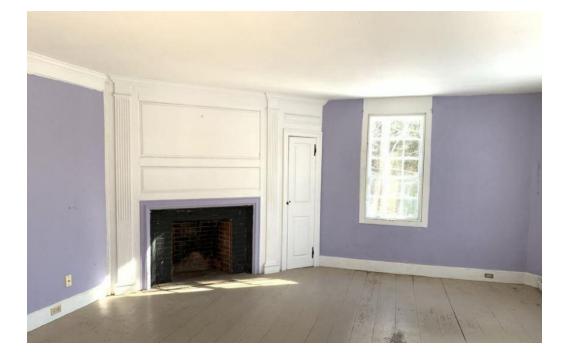

## Looking toward Back Door

Upstairs Looking from back to front of house 

Upstairs looking from front to back of house. Detail of old stenciling on wall (now gone)

Upstairs Bedroom, front of house. Walk in closets on each side of the fireplace (front of house).