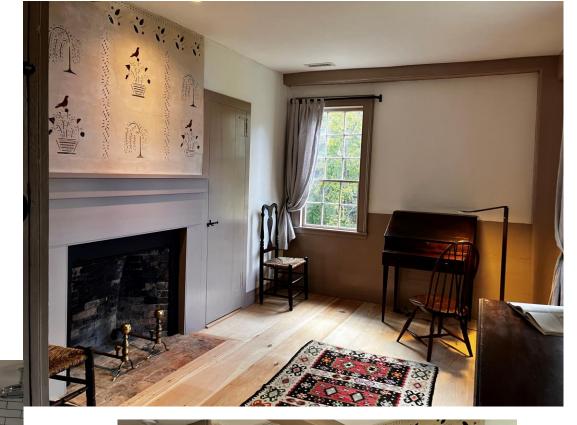

## Looking toward Back Door

Upstairs Looking from back to front of house 

Upstairs looking from front to back of house. Detail of old stenciling on wall (now gone)

Upstairs Bedroom, front of house. Walk in closets on each side of the fireplace (front of house).