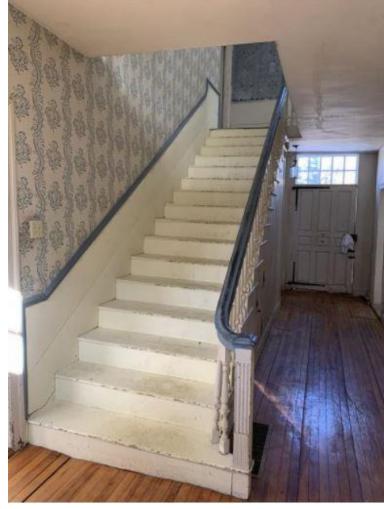

## Looking toward Back Door

Upstairs Looking from back to front of house 

Upstairs looking from front to back of house. Detail of old stenciling on wall (now gone)

Upstairs Bedroom, front of house. Walk in closets on each side of the fireplace (front of house).