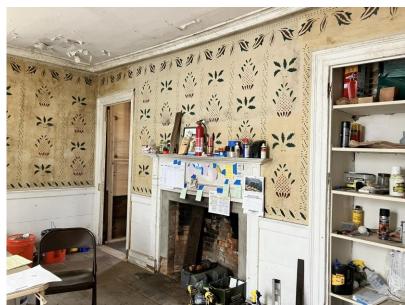

## Looking toward Back Door

Upstairs Looking from back to front of house 

Upstairs looking from front to back of house. Detail of old stenciling on wall (now gone)

Upstairs Bedroom, front of house. Walk in closets on each side of the fireplace (front of house).