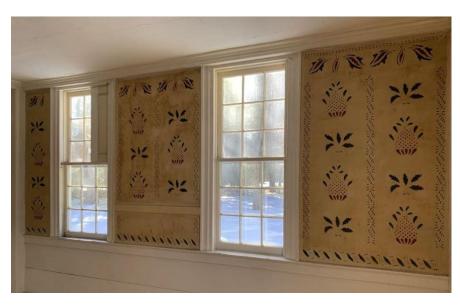

## Looking toward Back Door

Upstairs Looking from back to front of house 

Upstairs looking from front to back of house. Detail of old stenciling on wall (now gone)

Upstairs Bedroom, front of house. Walk in closets on each side of the fireplace (front of house).