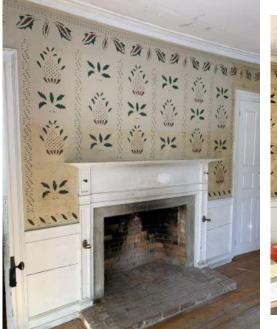

## Looking toward Back Door

Upstairs Looking from back to front of house 

Upstairs looking from front to back of house. Detail of old stenciling on wall (now gone)

Upstairs Bedroom, front of house. Walk in closets on each side of the fireplace (front of house).