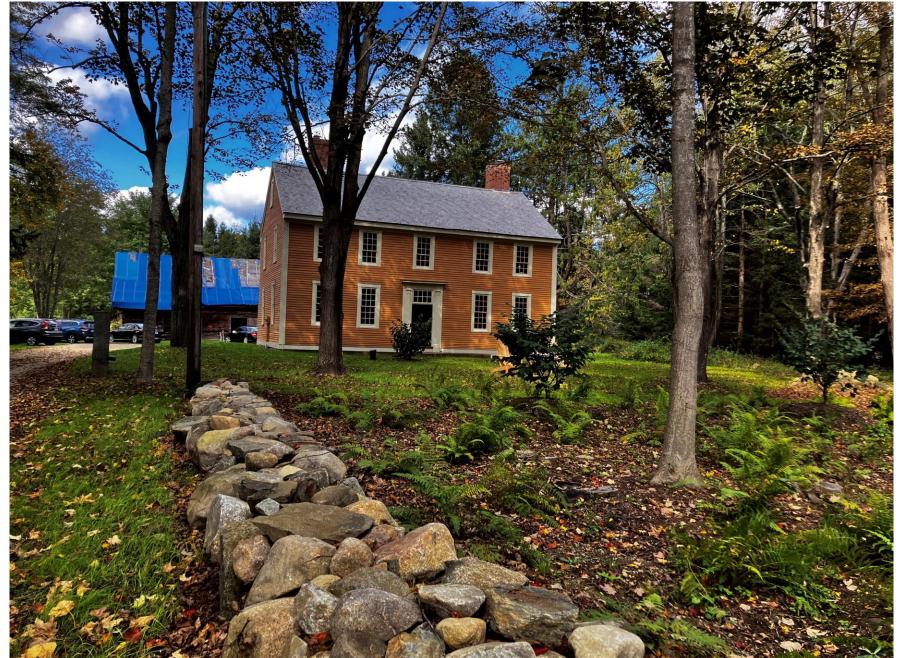

# **Frost Garrisons**

23 Garrison Drive

Eliot, ME



### 2552 Square Feet; single family home; 3 beds, 2 baths







## Looking toward Front Door





Downstairs dining room off the kitchen.

On the left as you enter the front door.











## Kitchen, back of house. Room to Right as you enter back door





Downstairs dining room across from kitchen, with bathroom.

Room to left as you enter the back door.













Downstairs Parlor: Room to right as you enter the front door













## Looking toward Back Door



Upstairs Looking from back to front of house 



Upstairs looking from front to back of house. Detail of old stenciling on wall (now gone)





Upstairs Bedroom, front of house. Walk in closets on each side of the fireplace (front of house).

Backing up to this w