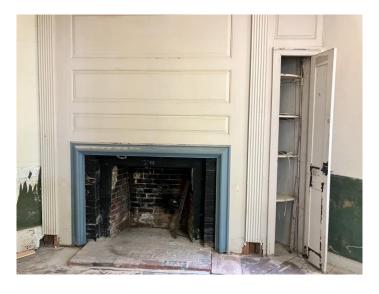

## Kitchen, back of house. Room to Right as you enter back door

Downstairs dining room across from kitchen, with bathroom.

Room to left as you enter the back door.

Downstairs Parlor: Room to right as you enter the front door