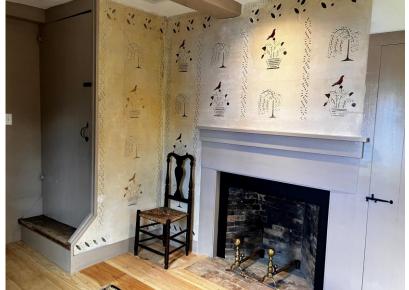

## Looking toward Back Door

Upstairs Looking from back to front of house 

Upstairs looking from front to back of house. Detail of old stenciling on wall (now gone)

Upstairs Bedroom, front of house. Walk in closets on each side of the fireplace (front of house).