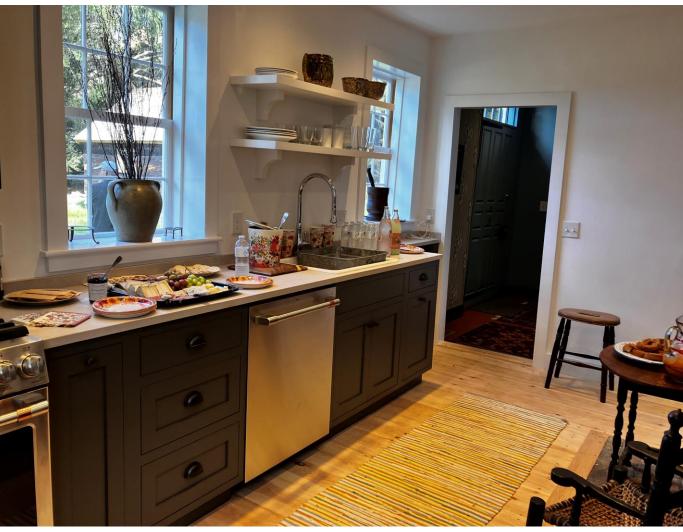

## Kitchen, back of house. Room to Right as you enter back door

Downstairs dining room across from kitchen, with bathroom.

Room to left as you enter the back door.

Downstairs Parlor: Room to right as you enter the front door