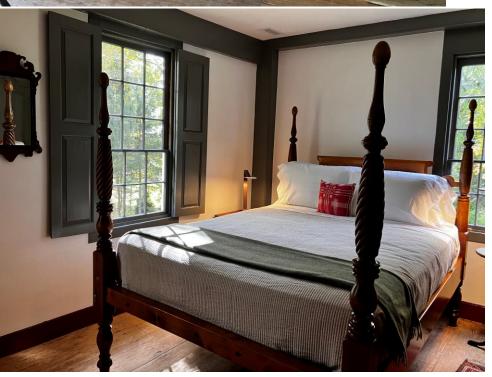

## Looking toward Back Door

Upstairs Looking from back to front of house 

Upstairs looking from front to back of house. Detail of old stenciling on wall (now gone)

Upstairs Bedroom, front of house. Walk in closets on each side of the fireplace (front of house).