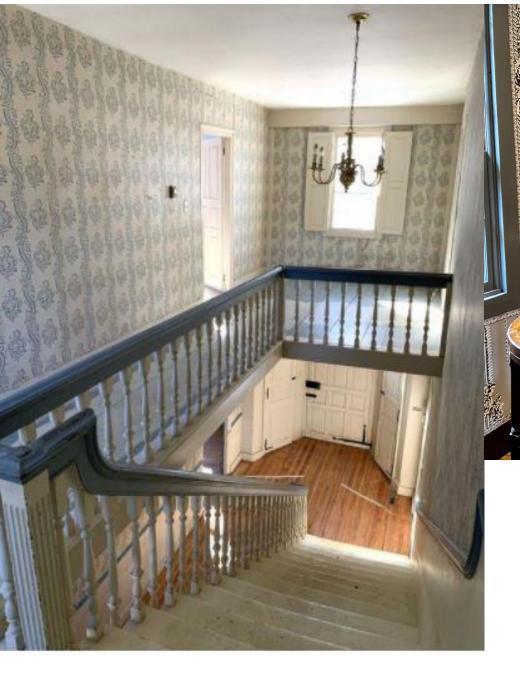

## Looking toward Back Door

Upstairs Looking from back to front of house 

Upstairs looking from front to back of house. Detail of old stenciling on wall (now gone)

Upstairs Bedroom, front of house. Walk in closets on each side of the fireplace (front of house).