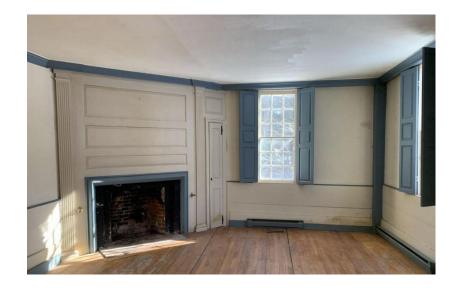

## Kitchen, back of house. Room to Right as you enter back door

Downstairs dining room across from kitchen, with bathroom.

Room to left as you enter the back door.

Downstairs Parlor: Room to right as you enter the front door