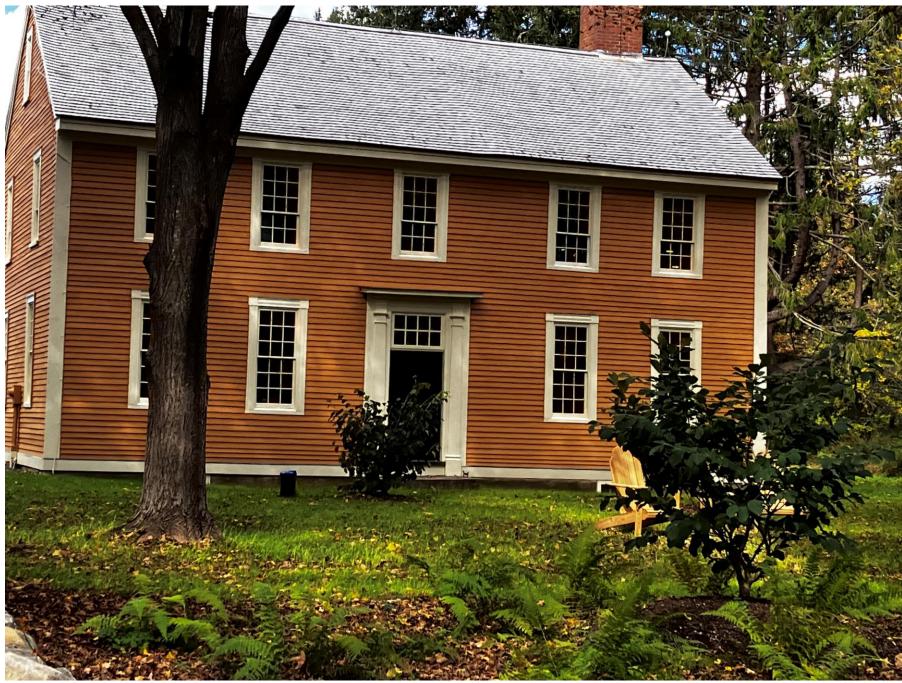

# **Frost Garrisons**

23 Garrison Drive

Eliot, ME



### 2552 Square Feet; single family home; 3 beds, 2 baths







## Looking toward Front Door





Downstairs dining room off the kitchen.

On the left as you enter the front door.











## Kitchen, back of house. Room to Right as you enter back door





Downstairs dining room across from kitchen, with bathroom.

Room to left as you enter the back door.













Downstairs Parlor: Room to right as you enter the front door













## Looking toward Back Door



Upstairs Looking from back to front of house 



Upstairs looking from front to back of house. Detail of old stenciling on wall (now gone)





Upstairs Bedroom, front of house. Walk in closets on each side of the fireplace (front of house).

Backing up to this wall, is the sitting room at the back of the house







Upstairs sitting room (back of house).

--/-

Across the hall