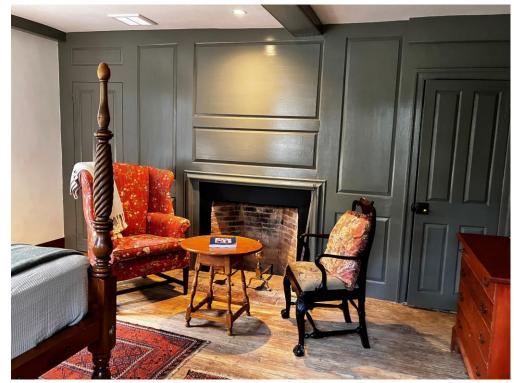

Backing up to this wall, is the sitting room at the back of the house

Upstairs sitting room (back of house).

--/-

Across the hall is a full bathroom which has access from bedroom, adjacent

··· ·· ··

Upstairs bedroom (front of house) with attached bathroom