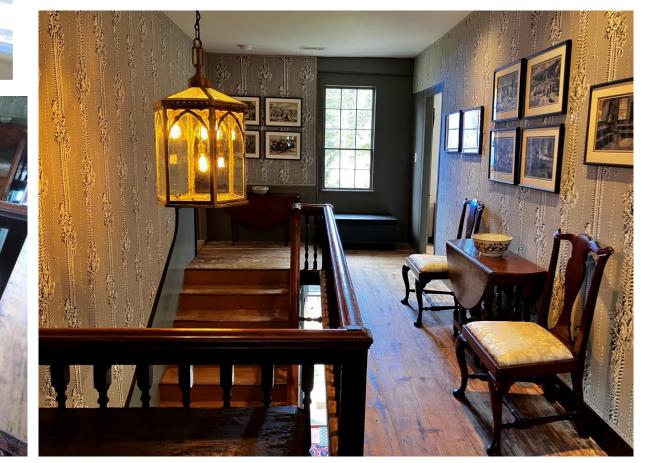

## Looking toward Back Door

Upstairs Looking from back to front of house 

Upstairs looking from front to back of house. Detail of old stenciling on wall (now gone)

Upstairs Bedroom, front of house. Walk in closets on each side of the fireplace (front of house).

Backing up to this wall, is the sitting room at the back of the house

Upstairs sitting room (back of house).

--/-

Across the hall is a full bathroom which has access from bedroom, adjacent

··· ·· ··

Upstairs bedroom (front of house) with attached bathroom