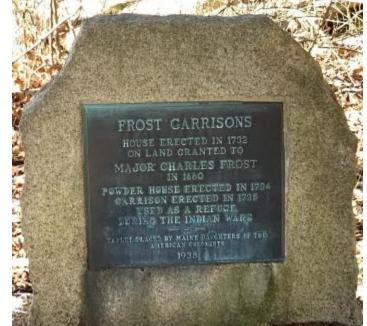

# **Frost Garrisons**

23 Garrison Drive

Eliot, ME



### 2552 Square Feet; single family home; 3 beds, 2 baths







## Looking toward Front Door





Downstairs dining room off the kitchen.

On the left as you enter the front door.











## Kitchen, back of house. Room to Right as you enter back door





Downstairs dining room across from kitchen, with bathroom.

Room to left as you enter the back door.













Downstairs Parlor: Room to right as you enter the front door













## Looking toward Back Door



Upstairs Looking from back to front of house 



Upstairs looking from front to back of house. Detail of old stenciling on wall (now gone)





Upstairs Bedroom, front of house. Walk in closets on each side of the fireplace (front of house).

Backing up to this wall, is the sitting room at the back of the house