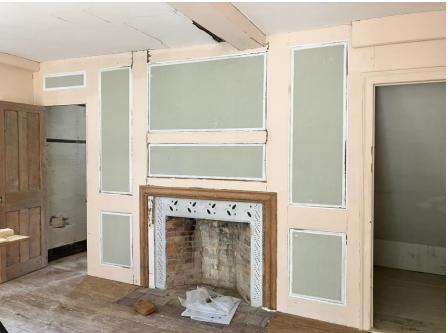

Backing up to this wall, is the sitting room at the back of the house

Upstairs sitting room (back of house).

--/-

Across the hall is a full bathroom which has access from bedroom, adjacent

··· ·· ··

Upstairs bedroom (front of house) with attached bathroom