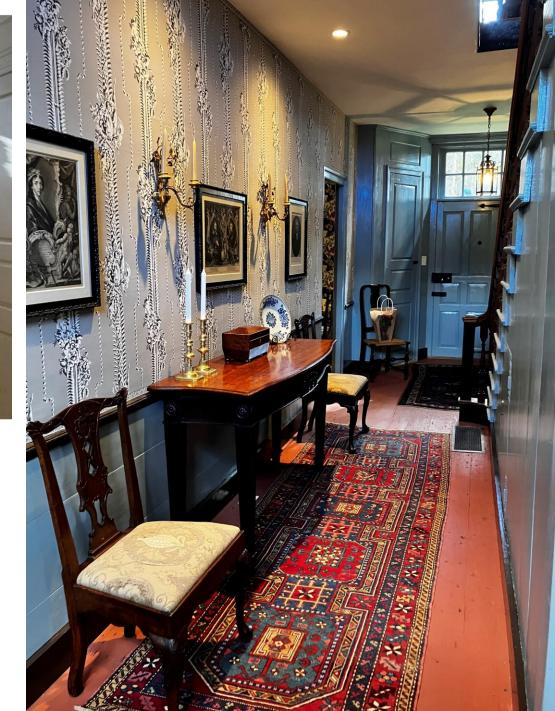

## Looking toward Back Door

Upstairs Looking from back to front of house 

Upstairs looking from front to back of house. Detail of old stenciling on wall (now gone)

Upstairs Bedroom, front of house. Walk in closets on each side of the fireplace (front of house).