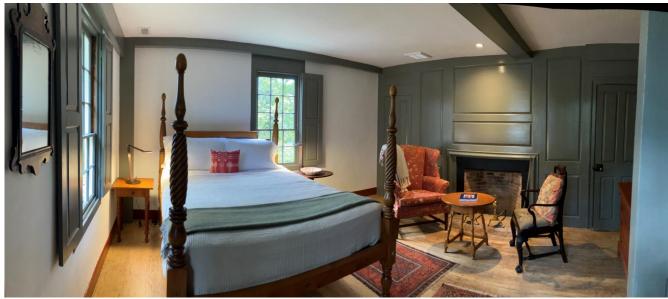

Backing up to this wall, is the sitting room at the back of the house

Upstairs sitting room (back of house).

--/-

Across the hall is a full bathroom which has access from bedroom, adjacent

··· ·· ··

Upstairs bedroom (front of house) with attached bathroom