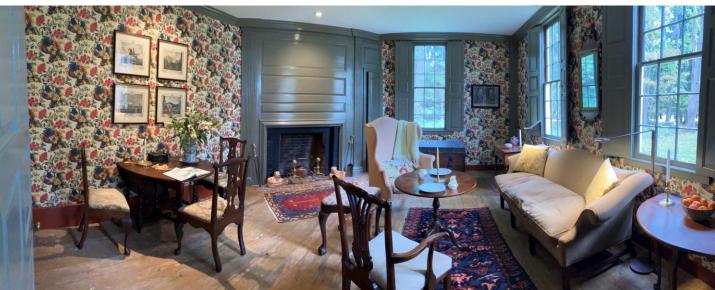

## Looking toward Front Door

Downstairs dining room off the kitchen.

On the left as you enter the front door.

## Kitchen, back of house. Room to Right as you enter back door

Downstairs dining room across from kitchen, with bathroom.

Room to left as you enter the back door.

Downstairs Parlor: Room to right as you enter the front door